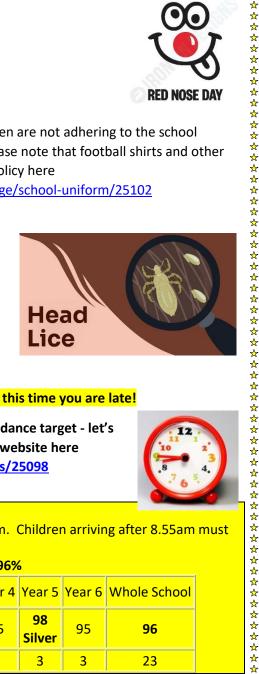

**Red Nose Day:** If you wish to make a donation you can do so here https://www.justgiving.com/fundraising/rnd25-north-walkden-primaryschool?utm medium=FR&utm source=CL

School Uniform: We have noticed that a few children are not adhering to the school uniform requirements in particular PE uniform. Please note that football shirts and other named sportswear is not allowed. Please see the policy here

https://www.northwalkdenprimaryschool.co.uk/page/school-uniform/25102

άφαραράρο αράρο αράρο

Head Lice: We have had a few reports of head lice in school. Please can you ensure that log hair is tied up. Head lice treatment has been shared with relevant classes but children do mix at playtimes so please follow the guidance on hair to prevent further spread.

## Children should be in school by 8.45am if you arrive after this time you are late!

Well done to Nursery, Year 2, Year 3, and Year 5 for achieving their attendance target - let's keep this up throughout the year! Our attendance policy is on our website here https://www.northwalkdenprimaryschool.co.uk/page/policies/25098

## **Punctuality and Attendance**

**☆☆☆☆☆☆** 

☆

Please remember school starts at 8:45am – Doors will be open from 8.35am. Children arriving after 8.55am must enter through the school office and be signed in.

Last week's attendance - Our School target and individual pupil target is 96%

|                        | Nursery      | Reception | Year 1 | Year 2       | Year 3     | Year 4 | Year 5       | Year 6 | Whole School |
|------------------------|--------------|-----------|--------|--------------|------------|--------|--------------|--------|--------------|
| Class attendance award | 97<br>Silver | 91        | 94     | 98<br>Silver | 99<br>GOLD | 95     | 98<br>Silver | 95     | 96           |
| Late arrivals          | 2            | 2         | 4      | 2            | 3          | 4      | 3            | 3      | 23           |