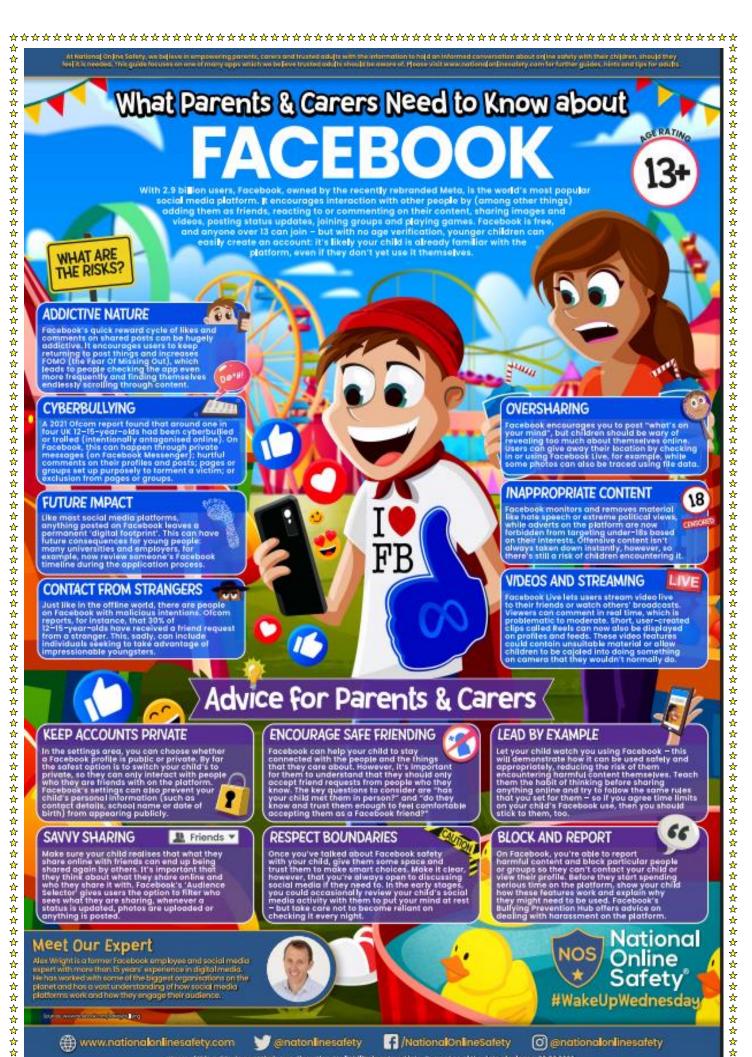

Contacting School: If you wish to contact school then you can email us on NorthWalkdenPrimary.PupilContact@salford.gov.uk and we will respond the same day or call 0161 921 2921.

Online Safety - support for parents and carers: Please see the advice for parents regarding group chats on social media apps