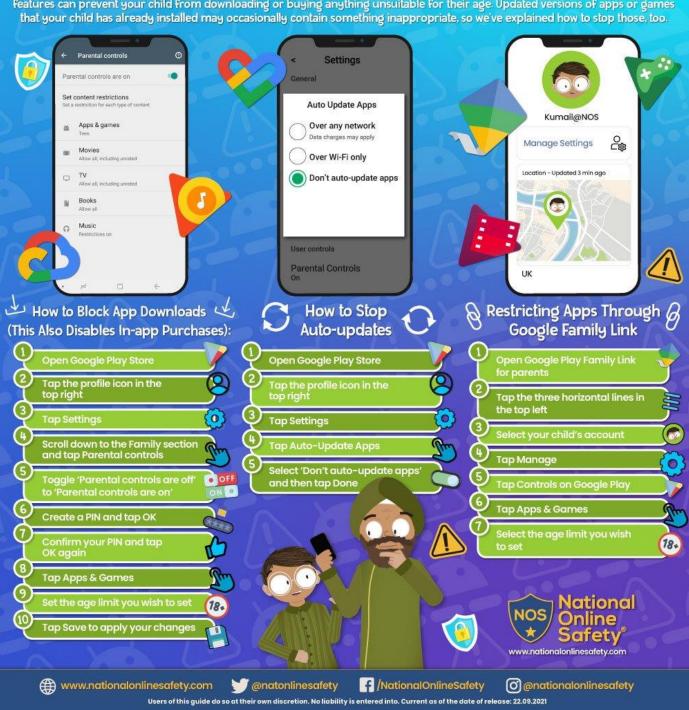

4

Online Safety: We have some helpful advice below about Among Us and we will share different supportive advice each week in the newsletter.

At National Online Safety, we believe in empowering parents, carers and trusted adults with the information to hold an informed conversation about online safety with their children, should they feel it is needed. This guide focuses on one issue of many which we believe trusted adults should be aware of. Please visit www.nationalonlinesafety.com for further guides, hints and tips for adults.

On Android phones, restricting access to particular apps usually requires going onto Google Play. From there, it's fairly easy to navigate your way through the settings to manage the parental controls and authentications relating to any apps on the device. These features can prevent your child from downloading or buying anything unsuitable for their age. Updated versions of apps or games that your child has already installed may occasionally contain something inappropriate, so we've explained how to stop those, too.