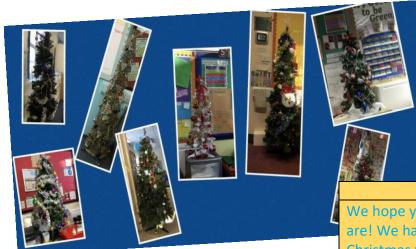

## **School Reporters**

We hope you are as excited for Christmas as we are! We have been preparing for it by: putting up Christmas trees in each class, Year 3 have a naughty elf on the shelf, having Christmas dinner in our Christmas jumpers and so much more. To Lilia Christmas means: spending time with family and friends, sending love and thanks to those in need and giving presents to loved ones.-JB