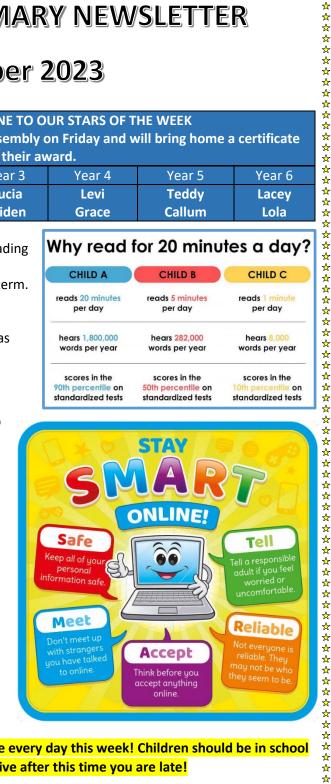

Online Safety: In school years 1-6 have been learning about SMART to help keep them safe online. It is important parents also know these rules and can support their child, you can find out more here https://www.childnet.com/young-people/4-11year-olds/get-smart/

Please have a chat with your child to discuss and reinforce the SMART guidance.

| Why read for 20 minutes a day |                    |                    |  |  |  |
|-------------------------------|--------------------|--------------------|--|--|--|
| CHILD A                       | CHILD B            | CHILD C            |  |  |  |
| reads 20 minutes              | reads 5 minutes    | reads 1 minute     |  |  |  |
| per day                       | per day            | per day            |  |  |  |
| hears 1,800,000               | hears 282,000      | hears 8,000        |  |  |  |
| words per year                | words per year     | words per year     |  |  |  |
| scores in the                 | scores in the      | scores in the      |  |  |  |
| 90th percentile on            | 50th percentile on | 10th percentile on |  |  |  |
| standardized tests            | standardized tests | standardized tests |  |  |  |